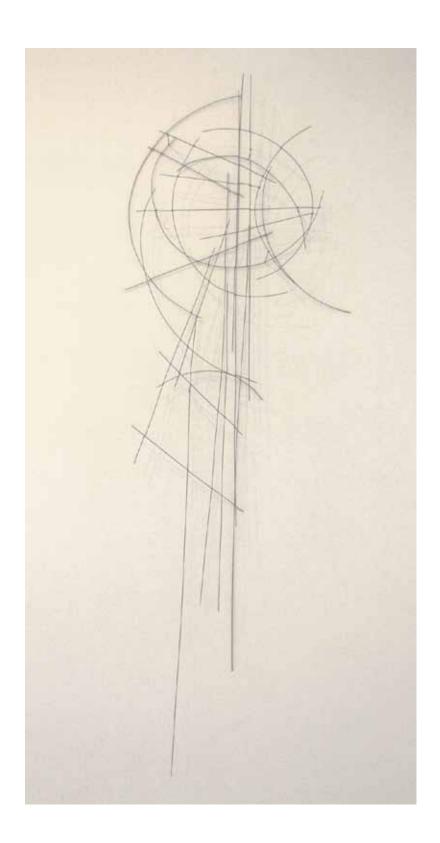

Kate Hendry 2009

#01 Distance Measured # 1 mild steel 140 x 55 x 8cm

#02 Distance Measured # 2 mild steel 158 x 48 x 7cm

#03 Distance Measured # 3 mild steel 155 x 20 x 10cm

#04 Distance Measured # 4 mild steel 135 x 65 x 7cm