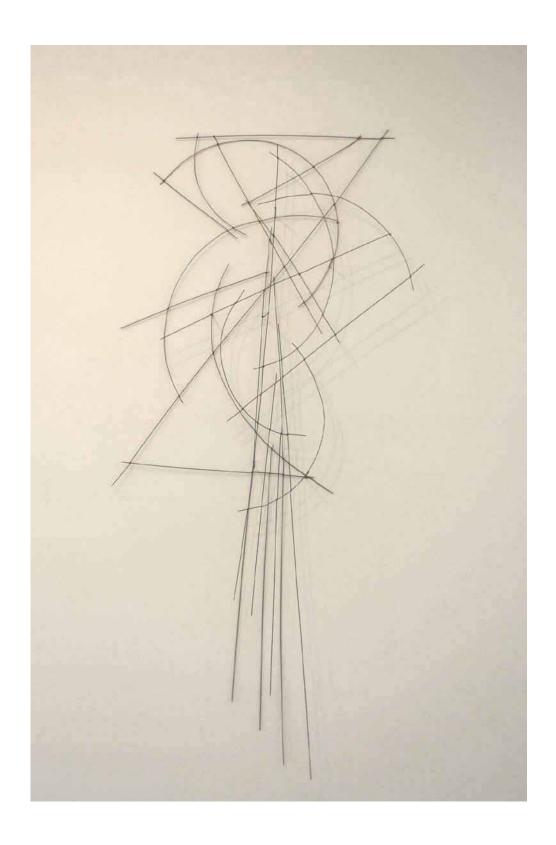

#05 Distance Measured # 5 mild steel 140 x 60 x 11cm

#06 The Lion and the Unicorn mild steel 160 x 125 x 15cm

#07 Sunburst's Shadow mild steel 200 x 60 x 11cm

**#08** What's Mine Is Yours mild steel 140 x 108 x 21cm