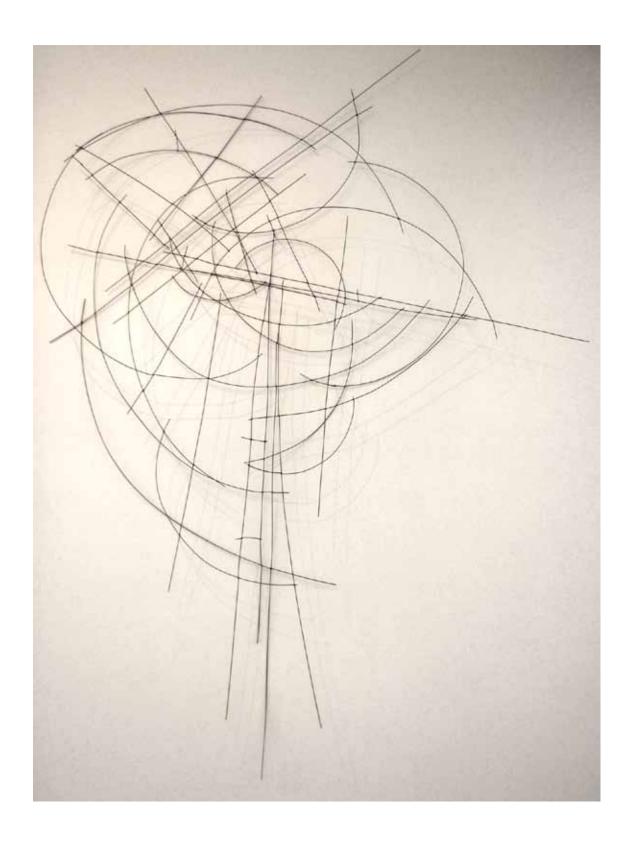

Time's measurement: the constructs, the function of time pieces, the idea of progress and an optimism implicit in this, have all been marked points of departure for the development of this body of work. There are stylistic references to the art deco period when the machine age celebrated repetition and mechanical development, all which heralded a new concept of time and efficiency. Previously I have used a much more organic line throughout my work, however the line in this body of work is much cleaner, reminiscent of measurement, metronomic movement, compass direction, clockwork.

Kate Hendry 2009

#01 Distance Measured # 1 mild steel 140 x 55 x 8cm

#02 Distance Measured # 2 mild steel 158 x 48 x 7cm

#03 Distance Measured # 3 mild steel 155 x 20 x 10cm

#04 Distance Measured # 4 mild steel 135 x 65 x 7cm