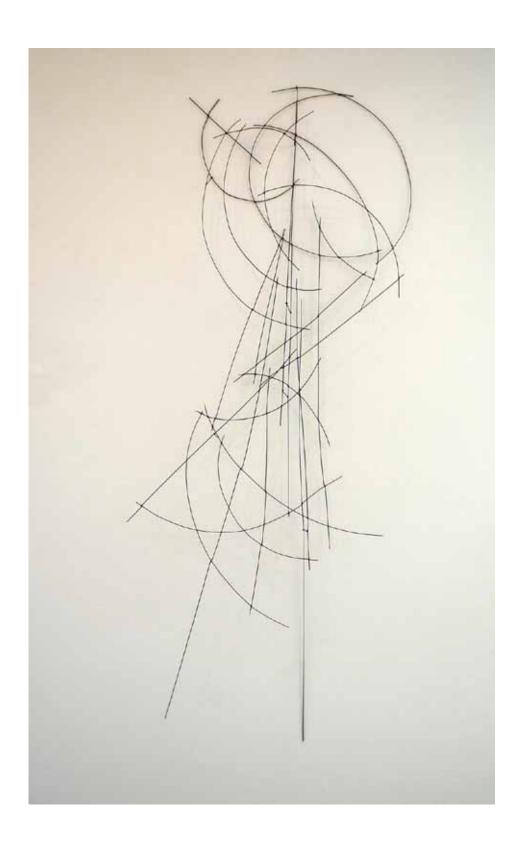

Kate Hendry 2009

#01 Distance Measured # 1 mild steel 140 x 55 x 8cm

#02 Distance Measured # 2 mild steel 158 x 48 x 7cm

#03 Distance Measured # 3 mild steel 155 x 20 x 10cm

#04 Distance Measured # 4 mild steel 135 x 65 x 7cm