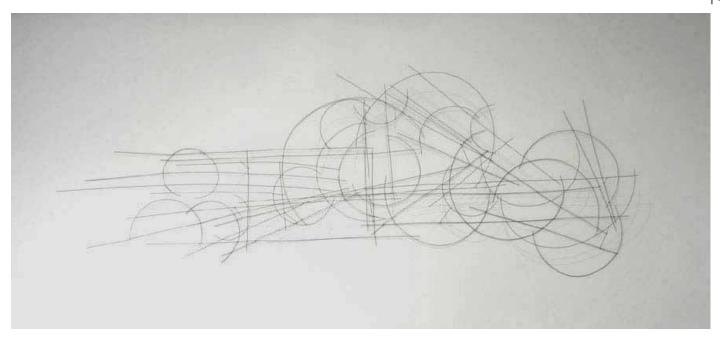

Time's measurement: the constructs, the function of time pieces, the idea of progress and an optimism implicit in this, have all been marked points of departure for the development of this body of work. There are stylistic references to the art deco period when the machine age celebrated repetition and mechanical development, all which heralded a new concept of time and efficiency. Previously I have used a much more organic line throughout my work, however the line in this body of work is much cleaner, reminiscent of measurement, metronomic movement, compass direction, clockwork.

#05 Distance Measured # 5 mild steel 140 x 60 x 11cm

#06 The Lion and the Unicorn mild steel 160 x 125 x 15cm

#07 Sunburst's Shadow mild steel 200 x 60 x 11cm

**#08** What's Mine Is Yours mild steel 140 x 108 x 21cm