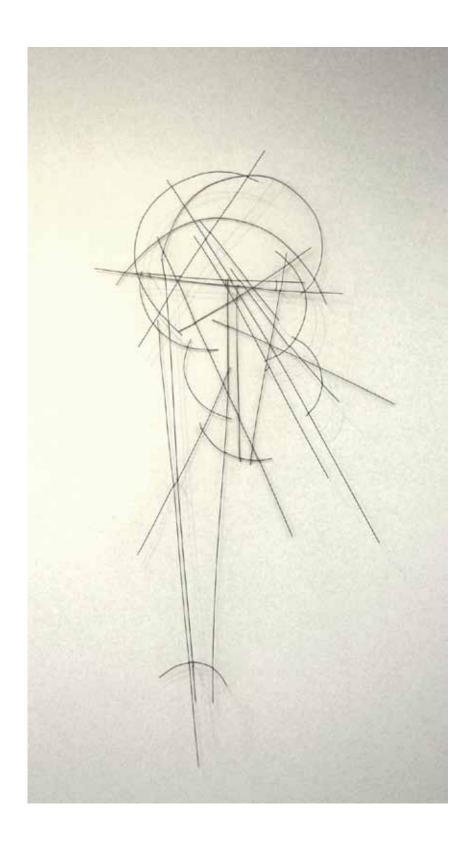

Time's measurement: the constructs, the function of time pieces, the idea of progress and an optimism implicit in this, have all been marked points of departure for the development of this body of work. There are stylistic references to the art deco period when the machine age celebrated repetition and mechanical development, all which heralded a new concept of time and efficiency. Previously I have used a much more organic line throughout my work, however the line in this body of work is much cleaner, reminiscent of measurement, metronomic movement, compass direction, clockwork.

Kate Hendry 2009

#01 Distance Measured # 1 mild steel 140 x 55 x 8cm

#02 Distance Measured # 2 mild steel 158 x 48 x 7cm

#03 Distance Measured # 3 mild steel 155 x 20 x 10cm

#04 Distance Measured # 4 mild steel 135 x 65 x 7cm