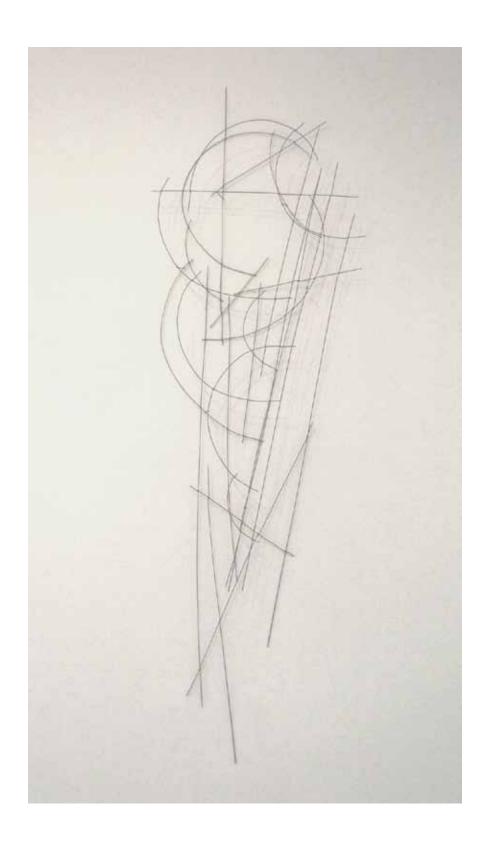

Kate Hendry 2009

#01 Distance Measured # 1 mild steel 140 x 55 x 8cm

#02 Distance Measured # 2 mild steel 158 x 48 x 7cm

#03 Distance Measured # 3 mild steel 155 x 20 x 10cm

#04 Distance Measured # 4 mild steel 135 x 65 x 7cm