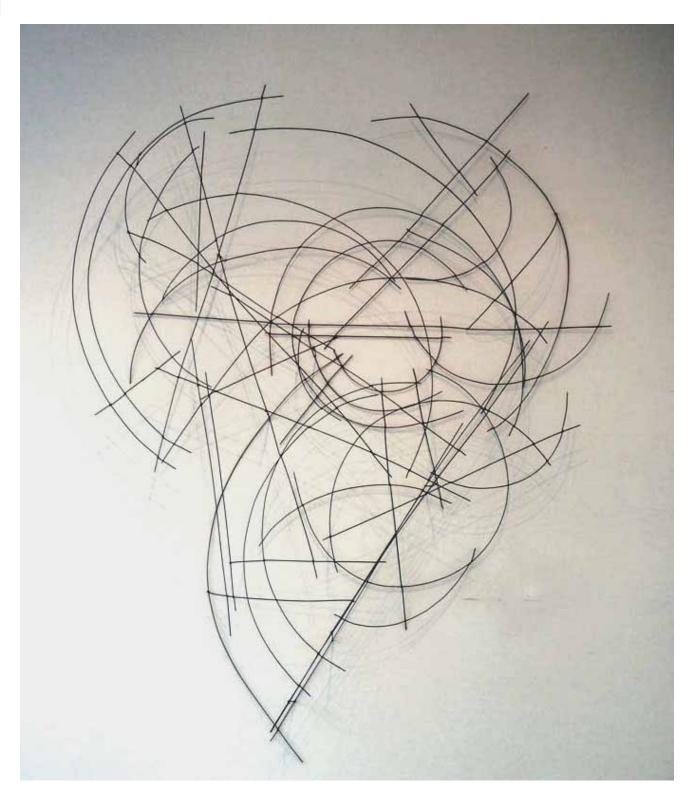

Time's measurement: the constructs, the function of time pieces, the idea of progress and an optimism implicit in this, have all been marked points of departure for the development of this body of work. There are stylistic references to the art deco period when the machine age celebrated repetition and mechanical development, all which heralded a new concept of time and efficiency. Previously I have used a much more organic line throughout my work, however the line in this body of work is much cleaner, reminiscent of measurement, metronomic movement, compass direction, clockwork.

#09 Bye-the-Bye mild steel 140 x 98 x 11cm